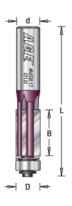

## Item #MD219, Amana Pro-Series Flush Trim Router Bits - 3-Flute \$28.65

Thank you for shopping with us! For an extremely smooth finish, choose the three-flute configuration. It is especially good to use on laminates that tend to chip easily. Pro-Series Carbide-Tipped

| SPECIFICATIONS               |                                                                          |
|------------------------------|--------------------------------------------------------------------------|
| Manufacturer                 | Amana Tool                                                               |
| Diameter                     | 1/2 in                                                                   |
| Bearing(s)                   | 47706, Amana Tool 3/16 ID x 1/2 OD x .195 Thick Steel Ball Bearing Guide |
| Cut Height, Length, or Width | 1 1/2 in                                                                 |
| Flute                        | 2                                                                        |
| Overall Length               | 3 7/8 in                                                                 |
| Shank                        | 1/2 in                                                                   |