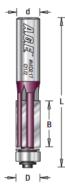

## Item #MD218, Amana Pro-Series Flush Trim Router Bits - 3-Flute \$17.40

Thank you for shopping with us!

For an extremely smooth finish, choose the three-flute configuration. It is especially good to use on laminates that tend to chip easily.

**Pro-Series Carbide-Tipped** 

| SPECIFICATIONS               |                                                                          |
|------------------------------|--------------------------------------------------------------------------|
| Manufacturer                 | Amana Tool                                                               |
| Diameter                     | 1/2 in                                                                   |
| Bearing(s)                   | 47706, Amana Tool 3/16 ID x 1/2 OD x .195 Thick Steel Ball Bearing Guide |
| Cut Height, Length, or Width | 1 in                                                                     |
| Flute                        | 2                                                                        |
| Overall Length               | 2 5/8 in                                                                 |
| Shank                        | 1/4 in                                                                   |