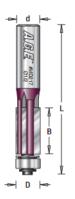

## Item #MD217, Amana Pro-Series Flush Trim Router Bits - 3-Flute \$18.60

Thank you for shopping with us!

For an extremely smooth finish, choose the three-flute configuration. It is especially good to use on laminates that tend to chip easily.

Pro-Series Carbide-Tipped

| SPECIFICATIONS               |                                                                          |
|------------------------------|--------------------------------------------------------------------------|
| Manufacturer                 | Amana Tool                                                               |
| Diameter                     | 1/2 in                                                                   |
| Bearing(s)                   | 47706, Amana Tool 3/16 ID x 1/2 OD x .195 Thick Steel Ball Bearing Guide |
| Cut Height, Length, or Width | 1 in                                                                     |
| Flute                        | 2                                                                        |
| Overall Length               | 3 1/4 in                                                                 |
| Shank                        | 1/2 in                                                                   |