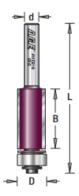

## Item #MD216, Amana Pro-Series Flush Trim Router Bits - 2-Flute \$22.88

. Thank you for shopping with us! 2-Flute Pro-Series Carbide-Tipped

| SPECIFICATIONS               |                                                                          |
|------------------------------|--------------------------------------------------------------------------|
| Manufacturer                 | Amana Tool                                                               |
| Diameter                     | 1/2 in                                                                   |
| Bearing(s)                   | 47706, Amana Tool 3/16 ID x 1/2 OD x .195 Thick Steel Ball Bearing Guide |
| Cut Height, Length, or Width | 2 in                                                                     |
| Flute                        | 2                                                                        |
| Overall Length               | 4 1/4 in                                                                 |
| Shank                        | 1/2 in                                                                   |