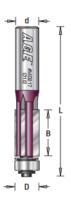

| SPECIFICATIONS               |                                                                          |
|------------------------------|--------------------------------------------------------------------------|
| Manufacturer                 | Amana Tool                                                               |
| Diameter                     | 1/2 in                                                                   |
| Bearing(s)                   | 47706, Amana Tool 3/16 ID x 1/2 OD x .195 Thick Steel Ball Bearing Guide |
| Cut Height, Length, or Width | 1/2 in                                                                   |
| Flute                        | 2                                                                        |
| Overall Length               | 2 in                                                                     |
| Shank                        | 1/2 in                                                                   |