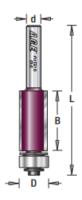

## Item #MD212, Amana Pro-Series Flush Trim Router Bits - 2-Flute \$13.84

Thank you for shopping with us! 2-Flute Pro-Series Carbide-Tipped

| SPECIFICATIONS               |                                                                          |
|------------------------------|--------------------------------------------------------------------------|
| Manufacturer                 | Amana Tool                                                               |
| Diameter                     | 1/2 in                                                                   |
| Bearing(s)                   | 47706, Amana Tool 3/16 ID x 1/2 OD x .195 Thick Steel Ball Bearing Guide |
| Cut Height, Length, or Width | 1 in                                                                     |
| Flute                        | 2                                                                        |
| Overall Length               | 3 1/4 in                                                                 |
| Shank                        | 1/2 in                                                                   |