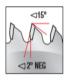

**SPECIFICATIONS** Manufacturer Amana Tool **Diameter** 210 mm Solid Surface/Laminate **Application Bore** 30 mm **Fits** Fits Festool Machine TS 75 EQ Grind TCG **Hook Angle** -2 deg Kerf 2.4 mm (0.094 in)