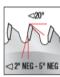

**SPECIFICATIONS** Manufacturer Amana Tool **Diameter** 210 mm Solid Surface/Laminate **Application Bore** 30 mm **Fits** Fits Festool Machine TS 75 EQ Grind TCG **Hook Angle** -2 deg Kerf 2.4 mm (0.094 in)