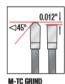

**SPECIFICATIONS** Manufacturer Amana Tool **Diameter** 210 mm Solid Surface/Laminate **Application Bore** 30 mm **Fits** Fits Festool Machine TS 75 EQ Grind TCG **Hook Angle** -2 deg Kerf 2.4 mm (0.094 in)