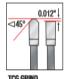

**SPECIFICATIONS** Manufacturer Amana Tool **Diameter** 210 mm Solid Surface/Laminate **Application Bore** 30 mm **Fits** Fits Festool Machine TS 75 EQ Grind TCG **Hook Angle** -2 deg Kerf 2.4 mm (0.094 in)