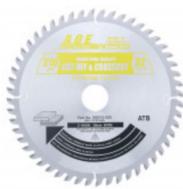

## Item #MD210-523, Amana A.G.E. Series Festool® & Other Track Saw Machines Compatible Saw Blades

\$76.73

Thank you for shopping with us!

**Festool® and other track saw machine compatible saw blades** Carbide-tipped Festool® and other track saw machine compatible saw blades are available for cutting aluminum, steel, building panels, laminates, melamine, soft plastics, solid surfaces, and wood. Specifically designed to be compatible with your Festool® machines. Available in 160mm,

210mm, and 260mm diameters.

| SPECIFICATIONS |                                        |
|----------------|----------------------------------------|
| Manufacturer   | Amana Tool                             |
| Diameter       | 210 mm                                 |
| Application    | Fine Crosscut in Sheet Goods, Melamine |
| Bore           | 30 mm                                  |
| Fits           | Fits Festool Machine TS 75 EQ          |
| Grind          | АТВ                                    |
| Hook Angle     | 5 deg                                  |
| Kerf           | 2.4 mm (0.094 in)                      |
| Plate          | 1.8 mm (0.071 in)                      |
| Teeth          | 52                                     |