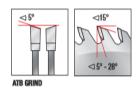

210mm, and 260mm diameters.

| SPECIFICATIONS |                                        |
|----------------|----------------------------------------|
| Manufacturer   | Amana Tool                             |
| Diameter       | 210 mm                                 |
| Application    | Fine Crosscut in Sheet Goods, Melamine |
| Bore           | 30 mm                                  |
| Fits           | Fits Festool Machine TS 75 EQ          |
| Grind          | АТВ                                    |
| Hook Angle     | 5 deg                                  |
| Kerf           | 2.4 mm (0.094 in)                      |
| Plate          | 1.8 mm (0.071 in)                      |
| Teeth          | 52                                     |