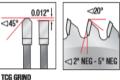

210mm, and 260mm diameters.

| SPECIFICATIONS |                               |
|----------------|-------------------------------|
| Manufacturer   | Amana Tool                    |
| Diameter       | 210 mm                        |
| Application    | Ripping                       |
| Bore           | 30 mm                         |
| Fits           | Fits Festool Machine TS 75 EQ |
| Grind          | TCG                           |
| Hook Angle     | 28 deg                        |
| Kerf           | 2.6 mm (0.102 in)             |
| Plate          | 1.8 mm (0.071 in)             |
| Teeth          | 16                            |