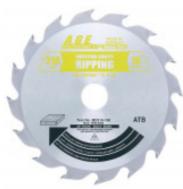

## Item #MD210-160, Amana A.G.E. Series Festool® & Other Track Saw Machines Compatible Saw Blades

## \$41.29

Thank you for shopping with us!

**Festool® and other track saw machine compatible saw blades** Carbide-tipped Festool® and other track saw machine compatible saw blades are available for cutting aluminum, steel, building panels, laminates, melamine, soft plastics, solid surfaces, and wood. Specifically designed to be compatible with your Festool® machines. Available in 160mm,

210mm, and 260mm diameters.

| SPECIFICATIONS |                               |
|----------------|-------------------------------|
| Manufacturer   | Amana Tool                    |
| Diameter       | 210 mm                        |
| Application    | Ripping                       |
| Bore           | 30 mm                         |
| Fits           | Fits Festool Machine TS 75 EQ |
| Grind          | TCG                           |
| Hook Angle     | 28 deg                        |
| Kerf           | 2.6 mm (0.102 in)             |
| Plate          | 1.8 mm (0.071 in)             |
| Teeth          | 16                            |