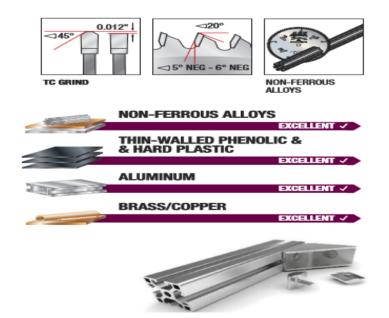

## Superior-Finish cuts in aluminum & non-ferrous metals.

Designed specifically for cutting relatively thin walled (less than 1/4" thick) aluminum and non-ferrous extrusions and frames. Use a coolant or blade wax and clamp down the work piece when cutting non-ferrous metals.

Warning: Never attempt to cut ferrous metals (steel, iron, etc.) with these blades.

| SPECIFICATIONS |            |
|----------------|------------|
| Manufacturer   | Amana Tool |
| Diameter       | 20 in      |
| Bore           | 1 in       |
| Grind          | тс         |
| Hook Angle     | -6 deg     |