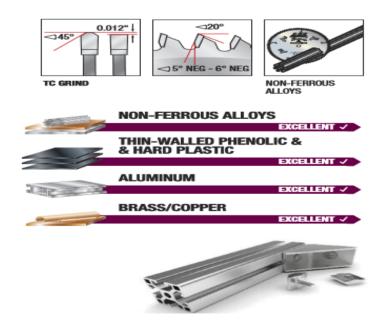

## Superior-Finish cuts in aluminum & non-ferrous metals.

Designed specifically for cutting relatively thin walled (less than 1/4" thick) aluminum and non-ferrous extrusions and frames. Use a coolant or blade wax and clamp down the work piece when cutting non-ferrous metals.

Warning: Never attempt to cut ferrous metals (steel, iron, etc.) with these blades.

| SPECIFICATIONS |            |
|----------------|------------|
| Manufacturer   | Amana Tool |
| Diameter       | 20 in      |
| Bore           | 30 mm      |
| Grind          | тс         |
| Hook Angle     | -6 deg     |