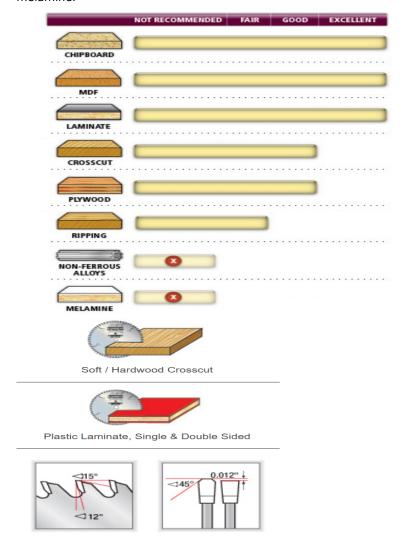

## Designed for clean cuts in plywood and single-sided laminates.

These blades are specifically designed for clean cuts in plywood and single-sided laminates. The greater number of teeth, triple-chip grind, and  $12^{\circ}$  hook angle provide an excellent balance between feed resistance and finish. For a chip-free edge on both top and bottom sides of the double-sided laminates, it is recommended to use **a scoring blade** along with these blades.

Warning: Not recommended for cutting non-ferrous alloys and melamine.

| SPECIFICATIONS |            |
|----------------|------------|
| Manufacturer   | Amana Tool |
| Diameter       | 20 in      |
| Bore           | 1 in       |
| Hook Angle     | 10 deg     |
| Kerf           | 0.173 in   |
| Note           |            |
| Pinholes       |            |
| Plate          | 0.110 in   |
| RPM            | 3,700      |
| Teeth          | 120        |