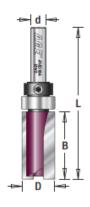

## Item #MD196, Amana Pro-Series Flush Trim Plunge Router Bits - 2-Flute \$47.59

Thank you for shopping with us! Two-flute is a good general-purpose choice, providing fast cuts and good finishes. 2-Flute Pro-Series Carbide-Tipped

| SPECIFICATIONS               |                                                                           |
|------------------------------|---------------------------------------------------------------------------|
| Manufacturer                 | Amana Tool                                                                |
| Diameter                     | 1 1/8 in                                                                  |
| Cut Height, Length, or Width | 1 1/2 in                                                                  |
| Bearing(s)                   | 47738, Amana Tool 1/2 OD x 1-1/8 ID x .312 Thick Steel Ball Bearing Guide |
| Flute                        | 2                                                                         |
| Overall Length               | 3 1/2 in                                                                  |
| Shank                        | 1/2 in                                                                    |