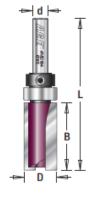

## Item #MD194, Amana Pro-Series Flush Trim Plunge Router Bits - 2-Flute

Thank you for shopping with us!

Two-flute is a good general-purpose choice, providing fast cuts and good finishes.

2-Flute Pro-Series Carbide-Tipped

| SPECIFICATIONS               |                                                                         |
|------------------------------|-------------------------------------------------------------------------|
| Manufacturer                 | Amana Tool                                                              |
| Diameter                     | 3/4 in                                                                  |
| Cut Height, Length, or Width | 1 3/4 in                                                                |
| Bearing(s)                   | 47721, Amana Tool 1/2 ID x 3/4 OD x .156 Thick Steel Ball Bearing Guide |
| Flute                        | 2                                                                       |
| Overall Length               | 3 3/4 in                                                                |
| Shank                        | 1/2 in                                                                  |