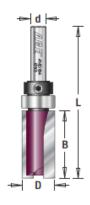

## Item #MD190, Amana Pro-Series Flush Trim Plunge Router Bits - 2-Flute \$25.84

Thank you for shopping with us! Two-flute is a good general-purpose choice, providing fast cuts and good finishes. 2-Flute Pro-Series Carbide-Tipped

| SPECIFICATIONS               |                                                                         |
|------------------------------|-------------------------------------------------------------------------|
| Manufacturer                 | Amana Tool                                                              |
| Diameter                     | 3/4 in                                                                  |
| Cut Height, Length, or Width | 1 in                                                                    |
| Bearing(s)                   | 47714, Amana Tool 1/4 ID x 3/4 OD x .280 Thick Steel Ball Bearing Guide |
| Flute                        | 2                                                                       |
| Overall Length               | 2 1/2 in                                                                |
| Shank                        | 1/4 in                                                                  |