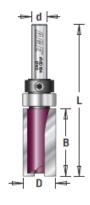

## Item #MD188, Amana Pro-Series Flush Trim Plunge Router Bits - 2-Flute \$23.81

Thank you for shopping with us!. Two-flute is a good general-purpose choice, providing fast cuts and good finishes. 2-Flute Pro-Series Carbide-Tipped

| SPECIFICATIONS               |                                                                         |
|------------------------------|-------------------------------------------------------------------------|
| Manufacturer                 | Amana Tool                                                              |
| Diameter                     | 5/8 in                                                                  |
| Cut Height, Length, or Width | 1 in                                                                    |
| Bearing(s)                   | 47712, Amana Tool 1/4 ID x 5/8 OD x .195 Thick Steel Ball Bearing Guide |
| Flute                        | 2                                                                       |
| Overall Length               | 2 3/4 in                                                                |
| Shank                        | 1/4 in                                                                  |