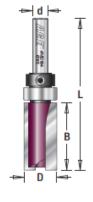

## Item #MD186, Amana Pro-Series Flush Trim Plunge Router Bits -2-Flute

Thank you for shopping with us!

Two-flute is a good general-purpose choice, providing fast cuts and good finishes.

2-Flute Pro-Series Carbide-Tipped

| SPECIFICATIONS               |                                                                         |
|------------------------------|-------------------------------------------------------------------------|
| Manufacturer                 | Amana Tool                                                              |
| Diameter                     | 1/2 in                                                                  |
| Cut Height, Length, or Width | 1 1/4 in                                                                |
| Bearing(s)                   | 47701, Amana Tool 1/4 ID x 1/2 OD x .186 Thick Steel Ball Bearing Guide |
| Flute                        | 2                                                                       |
| Overall Length               | 2 3/4 in                                                                |
| Shank                        | 1/4 in                                                                  |