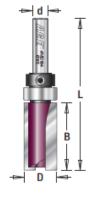

## Item #MD184, Amana Pro-Series Flush Trim Plunge Router Bits -2-Flute

Thank you for shopping with us!

Two-flute is a good general-purpose choice, providing fast cuts and good finishes.

2-Flute Pro-Series Carbide-Tipped

| SPECIFICATIONS               |                                                                         |
|------------------------------|-------------------------------------------------------------------------|
| Manufacturer                 | Amana Tool                                                              |
| Diameter                     | 1/2 in                                                                  |
| Cut Height, Length, or Width | 1 in                                                                    |
| Bearing(s)                   | 47701, Amana Tool 1/4 ID x 1/2 OD x .186 Thick Steel Ball Bearing Guide |
| Flute                        | 2                                                                       |
| Overall Length               | 2 1/2 in                                                                |
| Shank                        | 1/4 in                                                                  |