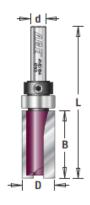

## Item #MD182, Amana Pro-Series Flush Trim Plunge Router Bits - 2-Flute \$20.93

Thank you for shopping with us! Two-flute is a good general-purpose choice, providing fast cuts and good finishes. 2-Flute Pro-Series Carbide-Tipped

| SPECIFICATIONS               |                                                                         |
|------------------------------|-------------------------------------------------------------------------|
| Manufacturer                 | Amana Tool                                                              |
| Diameter                     | 1/2 in                                                                  |
| Cut Height, Length, or Width | 1/4 in                                                                  |
| Bearing(s)                   | 47701, Amana Tool 1/4 ID x 1/2 OD x .186 Thick Steel Ball Bearing Guide |
| Flute                        | 2                                                                       |
| Overall Length               | 1 3/4 in                                                                |
| Shank                        | 1/4 in                                                                  |