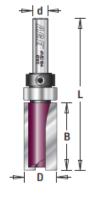

## Item #MD181, Amana Pro-Series Flush Trim Plunge Router Bits - 2-Flute

Thank you for shopping with us!

Two-flute is a good general-purpose choice, providing fast cuts and good finishes.

2-Flute Pro-Series Carbide-Tipped

| SPECIFICATIONS               |                                                                         |
|------------------------------|-------------------------------------------------------------------------|
| Manufacturer                 | Amana Tool                                                              |
| Diameter                     | 1/2 in                                                                  |
| Cut Height, Length, or Width | 1/2 in                                                                  |
| Bearing(s)                   | 47701, Amana Tool 1/4 ID x 1/2 OD x .186 Thick Steel Ball Bearing Guide |
| Flute                        | 2                                                                       |
| Overall Length               | 2 1/8 in                                                                |
| Shank                        | 1/4 in                                                                  |