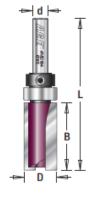

## Item #MD180, Amana Pro-Series Flush Trim Plunge Router Bits - 2-Flute

\$22.39

Thank you for shopping with us!

Two-flute is a good general-purpose choice, providing fast cuts and good finishes.

2-Flute Pro-Series Carbide-Tipped

| SPECIFICATIONS               |                                                                         |
|------------------------------|-------------------------------------------------------------------------|
| Manufacturer                 | Amana Tool                                                              |
| Diameter                     | 1/2 in                                                                  |
| Cut Height, Length, or Width | 3/8 in                                                                  |
| Bearing(s)                   | 47701, Amana Tool 1/4 ID x 1/2 OD x .186 Thick Steel Ball Bearing Guide |
| Flute                        | 2                                                                       |
| Overall Length               | 2 1/4 in                                                                |
| Shank                        | 1/4 in                                                                  |