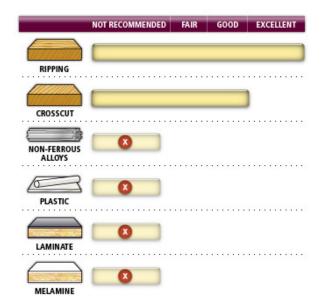

Warning: Not recommended for cutting non-ferrous alloys, plastic, laminate, and melamine.

| SPECIFICATIONS |            |
|----------------|------------|
| Manufacturer   | Amana Tool |
| Diameter       | 18 in      |
| Bore           | 1 in       |
| Hook Angle     | 12 deg     |
| Kerf           | 0.157 in   |
| Pinholes       |            |
| Plate          | 0.110 in   |
| RPM            | 4,200      |
| Teeth          | 54         |