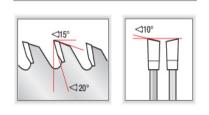

## Heavy duty. Specifically designed for smooth ripping.

The low tooth count and large gullets combine to make these blades fast and aggressive. The absolutely flat, laser-cut body ensures precise cuts. The laser-cut expansion slots virtually eliminate vibration and noise. Suitable for use in table saws or gang-rip saws.

Warning: Not recommended for cutting non-ferrous alloys, plastic, laminate, and melamine.

| SPECIFICATIONS |            |
|----------------|------------|
| Manufacturer   | Amana Tool |
| Diameter       | 18 in      |
| Bore           | 1 in       |
| Hook Angle     | 12 deg     |
| Kerf           | 0.157 in   |
| Pinholes       |            |
| Plate          | 0.110 in   |
| RPM            | 4,200      |
| Teeth          | 54         |