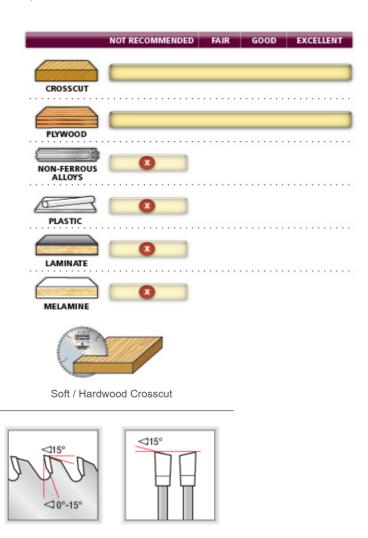

## Smooth crosscuts & long cutting life.

These blades are designed for smooth crosscuts in a variety of materials from hardwoods, softwoods, and sheet goods including chipboard. The alternate top bevel and  $10^{\circ}$  hook angle provides a smooth surface and a long cutting life.

MD12-960: one of Amana's most popular blades.

Warning: Not recommended for cutting non-ferrous alloys, plastic, laminate, and melamine.

| SPECIFICATIONS |            |
|----------------|------------|
| Manufacturer   | Amana Tool |
| Bore           | 1 in       |
| Diameter       | 18 in      |
| Hook Angle     | 10 deg     |
| Kerf           | 0.157 in   |
| Note           |            |
| Pinholes       |            |
| Plate          | 0.110 in   |
| RPM            | 4,200      |
| Teeth          | 108        |