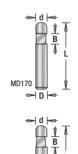

| SPECIFICATIONS               |             |
|------------------------------|-------------|
| Manufacturer                 | Amana Tool  |
| Diameter                     | 1/4 in      |
| Cut Height, Length, or Width | 1/4 in      |
| Flute                        | 1           |
| Overall Length               | 1 1/2 in    |
| Shank                        | 1/4 in      |
| Туре                         | 7 deg Bevel |