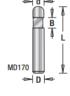

| SPECIFICATIONS               |            |
|------------------------------|------------|
| Manufacturer                 | Amana Tool |
| Diameter                     | 1/4 in     |
| Cut Height, Length, or Width | 1/4 in     |
| Flute                        | 1          |
| Overall Length               | 1 1/2 in   |
| Shank                        | 1/4 in     |
| Туре                         | Flush      |