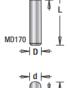

| SPECIFICATIONS               |            |
|------------------------------|------------|
| Manufacturer                 | Amana Tool |
| Diameter                     | 1/4 in     |
| Cut Height, Length, or Width | 1/4 in     |
| Flute                        | 1          |
| Overall Length               | 1 1/2 in   |
| Shank                        | 1/4 in     |
| Туре                         | Flush      |