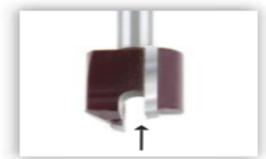

## Item #MD162, Amana Pro-Series Mortising Router Bits - 1/2" Shank, 2-Flute \$14.74

Thank you for shopping with us! These mortising bits make hardware installation a snap! The carbide tips leave edges sharp for a clean, professional installation, while the large gullet between the two flutes clears chips away quickly. The cutter geometry creates a crisp outline for a perfect fit. A proper mortising bit should have a large gullet between the two flutes, which allows for greater chip clearance and removal. 1/2" Shank Pro-Series Carbide-Tipped

A proper mortising bit should have a large gullet between the two flutes which allows for greater chip clearance and removal.

| SPECIFICATIONS               |            |
|------------------------------|------------|
| Manufacturer                 | Amana Tool |
| Diameter                     | 3/4 in     |
| Cut Height, Length, or Width | 3/4 in     |
| Flute                        | 2          |
| Overall Length               | 2 in       |
| Shank                        | 1/4 in     |