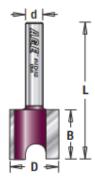

## Item #MD162, Amana Pro-Series Mortising Router Bits - 1/2" Shank, 2-Flute \$14.74

Thank you for shopping with us! These mortising bits make hardware installation a snap! The carbide tips leave edges sharp for a clean, professional installation, while the large gullet between the two flutes clears chips away quickly. The cutter geometry creates a crisp outline for a perfect fit. A proper mortising bit should have a large gullet between the two flutes, which allows for greater chip clearance and removal. 1/2" Shank Pro-Series Carbide-Tipped

A proper mortising bit should have a large gullet between the two flutes which allows for greater chip clearance and removal.

| SPECIFICATIONS               |            |
|------------------------------|------------|
| Manufacturer                 | Amana Tool |
| Diameter                     | 3/4 in     |
| Cut Height, Length, or Width | 3/4 in     |
| Flute                        | 2          |
| Overall Length               | 2 in       |
| Shank                        | 1/4 in     |