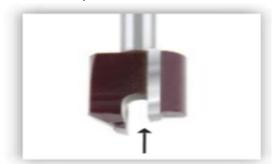

## Item #MD160, Amana Pro-Series Mortising Router Bits - 1/2" Shank, 2-Flute \$11.97

Thank you for shopping with us! These mortising bits make hardware installation a snap! The carbide tips leave edges sharp for a clean, professional installation, while the large gullet between the two flutes clears chips away quickly. The cutter geometry creates a crisp outline for a perfect fit. A proper mortising bit should have a large gullet between the two flutes, which allows for greater chip clearance and removal. 1/2" Shank Pro-Series Carbide-Tipped

A proper mortising bit should have a large gullet between the two flutes which allows for greater chip clearance and removal.

| SPECIFICATIONS               |            |
|------------------------------|------------|
| Manufacturer                 | Amana Tool |
| Diameter                     | 1/2 in     |
| Cut Height, Length, or Width | 3/4 in     |
| Flute                        | 2          |
| Overall Length               | 2 in       |
| Shank                        | 1/4 in     |