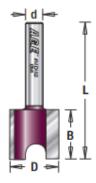

## Item #MD160, Amana Pro-Series Mortising Router Bits - 1/2" Shank, 2-Flute \$11.97

Thank you for shopping with us! These mortising bits make hardware installation a snap! The carbide tips leave edges sharp for a clean, professional installation, while the large gullet between the two flutes clears chips away quickly. The cutter geometry creates a crisp outline for a perfect fit. A proper mortising bit should have a large gullet between the two flutes, which allows for greater chip clearance and removal. 1/2" Shank Pro-Series Carbide-Tipped

A proper mortising bit should have a large gullet between the two flutes which allows for greater chip clearance and removal.

| SPECIFICATIONS               |            |
|------------------------------|------------|
| Manufacturer                 | Amana Tool |
| Diameter                     | 1/2 in     |
| Cut Height, Length, or Width | 3/4 in     |
| Flute                        | 2          |
| Overall Length               | 2 in       |
| Shank                        | 1/4 in     |