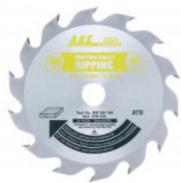

## Item #MD160-565, Amana A.G.E. Series Festool® & Other Track Saw Machines Compatible Saw Blades

210mm, and 260mm diameters.

| SPECIFICATIONS |                                                |
|----------------|------------------------------------------------|
| Manufacturer   | Amana Tool                                     |
| Diameter       | 160 mm                                         |
| Application    | Aluminum/Plastics                              |
| Bore           | 20 mm                                          |
| Fits           | Fits Festool Machines TS 55 EQ/ATF 55 E/ AP 55 |
| Grind          | TCG                                            |
| Hook Angle     | 5 deg                                          |
| Kerf           | 2.5 mm (.098 in)                               |
| Plate          | 1.8 mm (.071 in)                               |
| Teeth          | 56                                             |