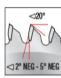

| SPECIFICATIONS |                                                |
|----------------|------------------------------------------------|
| Manufacturer   | Amana Tool                                     |
| Diameter       | 160 mm                                         |
| Application    | Solid Surface/Laminate                         |
| Bore           | 20 mm                                          |
| Fits           | Fits Festool Machines TS 55 EQ/ATF 55 E/ AP 55 |
| Grind          | M-TCG                                          |
| Hook Angle     | -2 deg                                         |
| Kerf           | 2.6 mm (0.102 in)                              |