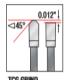

| SPECIFICATIONS |                                                |
|----------------|------------------------------------------------|
| Manufacturer   | Amana Tool                                     |
| Diameter       | 160 mm                                         |
| Application    | Solid Surface/Laminate                         |
| Bore           | 20 mm                                          |
| Fits           | Fits Festool Machines TS 55 EQ/ATF 55 E/ AP 55 |
| Grind          | M-TCG                                          |
| Hook Angle     | -2 deg                                         |
| Kerf           | 2.6 mm (0.102 in)                              |

| SPECIFICATIONS |                   |
|----------------|-------------------|
| Plate          | 1.8 mm (0.071 in) |
| Teeth          | 48                |