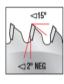

| SPECIFICATIONS |                                                |
|----------------|------------------------------------------------|
| Manufacturer   | Amana Tool                                     |
| Diameter       | 160 mm                                         |
| Application    | Solid Surface/Laminate                         |
| Bore           | 20 mm                                          |
| Fits           | Fits Festool Machines TS 55 EQ/ATF 55 E/ AP 55 |
| Grind          | M-TCG                                          |
| Hook Angle     | -2 deg                                         |
| Kerf           | 2.6 mm (0.102 in)                              |