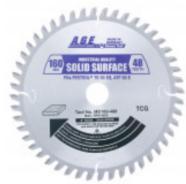

## Item #MD160-488, Amana A.G.E. Series Festool® & Other Track Saw Machines Compatible Saw Blades \$61.91

Thank you for shopping with us!

| SPECIFICATIONS |                                                |
|----------------|------------------------------------------------|
| Manufacturer   | Amana Tool                                     |
| Diameter       | 160 mm                                         |
| Application    | Solid Surface/Laminate                         |
| Bore           | 20 mm                                          |
| Fits           | Fits Festool Machines TS 55 EQ/ATF 55 E/ AP 55 |
| Grind          | M-TCG                                          |
| Hook Angle     | -2 deg                                         |
| Kerf           | 2.6 mm (0.102 in)                              |

| SPECIFICATIONS |                   |
|----------------|-------------------|
| Plate          | 1.8 mm (0.071 in) |
| Teeth          | 48                |