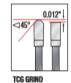

## Item #MD160-140, Amana A.G.E. Series Festool® & Other Track Saw Machines Compatible Saw Blades \$35.85

Thank you for shopping with us!

Festool® and other track saw machine compatible saw blades Carbide-tipped Festool® and other track saw machine compatible saw blades are available for cutting aluminum, steel, building panels, laminates, melamine, soft plastics, solid surfaces, and wood. Specifically designed to be compatible with your Festool® machines. Available in 160mm,

210mm, and 260mm diameters.

| SPECIFICATIONS |                                                |
|----------------|------------------------------------------------|
| Manufacturer   | Amana Tool                                     |
| Diameter       | 160 mm                                         |
| Application    | Ripping                                        |
| Bore           | 20 mm                                          |
| Fits           | Fits Festool Machines TS 55 EQ/ATF 55 E/ AP 55 |
| Grind          | ATB                                            |
| Hook Angle     | 28 deg                                         |
| Kerf           | 2.5 mm (0.098 in)                              |
| Plate          | 1.6 mm (0.063 in)                              |
| Teeth          | 14                                             |