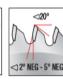

## Item #MD160-140, Amana A.G.E. Series Festool® & Other Track Saw Machines Compatible Saw Blades \$35.85

Thank you for shopping with us!

Festool® and other track saw machine compatible saw blades Carbide-tipped Festool® and other track saw machine compatible saw blades are available for cutting aluminum, steel, building panels, laminates, melamine, soft plastics, solid surfaces, and wood. Specifically designed to be compatible with your Festool® machines. Available in 160mm,

210mm, and 260mm diameters.

| SPECIFICATIONS |                                                |
|----------------|------------------------------------------------|
| Manufacturer   | Amana Tool                                     |
| Diameter       | 160 mm                                         |
| Application    | Ripping                                        |
| Bore           | 20 mm                                          |
| Fits           | Fits Festool Machines TS 55 EQ/ATF 55 E/ AP 55 |
| Grind          | ATB                                            |
| Hook Angle     | 28 deg                                         |
| Kerf           | 2.5 mm (0.098 in)                              |
| Plate          | 1.6 mm (0.063 in)                              |
| Teeth          | 14                                             |