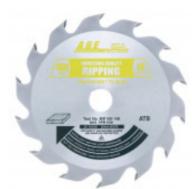

## Item #MD160-140, Amana A.G.E. Series Festool® & Other Track Saw Machines Compatible Saw Blades \$35.85

Thank you for shopping with us!

Festool® and other track saw machine compatible saw blades Carbide-tipped Festool® and other track saw machine compatible saw blades are available for cutting aluminum, steel, building panels, laminates, melamine, soft plastics, solid surfaces, and wood. Specifically designed to be compatible with your Festool® machines. Available in 160mm,

210mm, and 260mm diameters.

| SPECIFICATIONS |                                                |
|----------------|------------------------------------------------|
| Manufacturer   | Amana Tool                                     |
| Diameter       | 160 mm                                         |
| Application    | Ripping                                        |
| Bore           | 20 mm                                          |
| Fits           | Fits Festool Machines TS 55 EQ/ATF 55 E/ AP 55 |
| Grind          | ATB                                            |
| Hook Angle     | 28 deg                                         |
| Kerf           | 2.5 mm (0.098 in)                              |
| Plate          | 1.6 mm (0.063 in)                              |
| Teeth          | 14                                             |