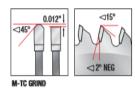

## Item #MD160-140, Amana A.G.E. Series Festool® & Other Track Saw Machines Compatible Saw Blades \$35.85

Thank you for shopping with us!

Festool® and other track saw machine compatible saw blades Carbide-tipped Festool® and other track saw machine compatible saw blades are available for cutting aluminum, steel, building panels, laminates, melamine, soft plastics, solid surfaces, and wood. Specifically designed to be compatible with your Festool® machines. Available in 160mm,

210mm, and 260mm diameters.

| SPECIFICATIONS |                                                |
|----------------|------------------------------------------------|
| Manufacturer   | Amana Tool                                     |
| Diameter       | 160 mm                                         |
| Application    | Ripping                                        |
| Bore           | 20 mm                                          |
| Fits           | Fits Festool Machines TS 55 EQ/ATF 55 E/ AP 55 |
| Grind          | ATB                                            |
| Hook Angle     | 28 deg                                         |
| Kerf           | 2.5 mm (0.098 in)                              |
| Plate          | 1.6 mm (0.063 in)                              |
| Teeth          | 14                                             |