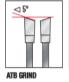

210mm, and 260mm diameters.

| SPECIFICATIONS |                                                |
|----------------|------------------------------------------------|
| Manufacturer   | Amana Tool                                     |
| Diameter       | 160 mm                                         |
| Application    | Ripping                                        |
| Bore           | 20 mm                                          |
| Fits           | Fits Festool Machines TS 55 EQ/ATF 55 E/ AP 55 |
| Grind          | ATB                                            |
| Hook Angle     | 28 deg                                         |
| Kerf           | 2.5 mm (0.098 in)                              |
| Plate          | 1.6 mm (0.063 in)                              |
| Teeth          | 14                                             |