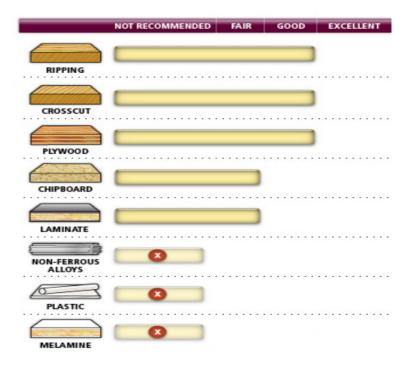

## Continue working without changing blades.

With general purpose saw blades you can save time by not continually switching back and forth between rip and crosscut blades. These industrial quality general purpose blades provide good results when ripping or crosscutting in a variety of materials.

Warning: Not recommended for cutting non-ferrous alloys, plastic, and melamine.

| SPECIFICATIONS |            |
|----------------|------------|
| Manufacturer   | Amana Tool |
| Diameter       | 16 in      |
| Bore           | 1 in       |