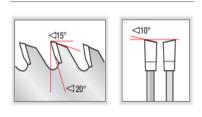

Warning: Not recommended for cutting non-ferrous alloys, plastic, laminate, and melamine.

| SPECIFICATIONS |            |
|----------------|------------|
| Manufacturer   | Amana Tool |
| Diameter       | 16 in      |
| Bore           | 1 in       |
| Hook Angle     | 15 deg     |
| Kerf           | 0.138 in   |
| Pinholes       |            |
| Plate          | 0.098 in   |
| RPM            | 4,700      |
| Teeth          | 48         |