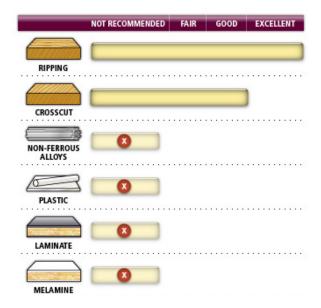

Warning: Not recommended for cutting non-ferrous alloys, plastic, laminate, and melamine.

| SPECIFICATIONS |            |
|----------------|------------|
| Manufacturer   | Amana Tool |
| Diameter       | 16 in      |
| Bore           | 1 in       |
| Hook Angle     | 15 deg     |
| Kerf           | 0.138 in   |
| Pinholes       |            |
| Plate          | 0.098 in   |
| RPM            | 4,700      |
| Teeth          | 48         |