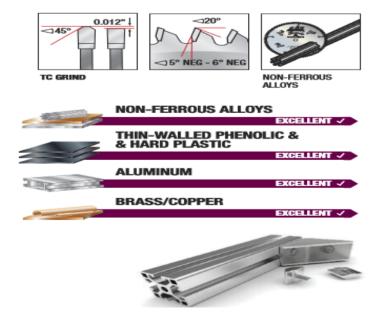

## Superior-Finish cuts in aluminum & non-ferrous metals.

Designed specifically for cutting relatively thin walled (less than 1/4" thick) aluminum and non-ferrous extrusions and frames. Use a coolant or blade wax and clamp down the work piece when cutting non-ferrous metals.

Warning: Never attempt to cut ferrous metals (steel, iron, etc.) with these blades.

| SPECIFICATIONS |            |
|----------------|------------|
| Manufacturer   | Amana Tool |
| Diameter       | 16 in      |
| Bore           | 1 in       |
| Grind          | TCG        |
| Hook Angle     | -6 deg     |