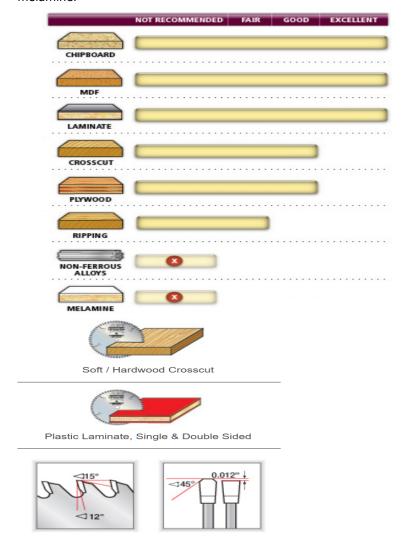

## Designed for clean cuts in plywood and single-sided laminates.

These blades are specifically designed for clean cuts in plywood and single-sided laminates. The greater number of teeth, triple-chip grind, and  $12^{\circ}$  hook angle provide an excellent balance between feed resistance and finish. For a chip-free edge on both top and bottom sides of the double-sided laminates, it is recommended to use **a scoring blade** along with these blades.

Warning: Not recommended for cutting non-ferrous alloys and melamine.

| SPECIFICATIONS |            |
|----------------|------------|
| Manufacturer   | Amana Tool |
| Diameter       | 16 in      |
| Bore           | 1 in       |
| Hook Angle     | 10 deg     |
| Kerf           | 0.138 in   |
| Note           |            |
| Pinholes       |            |
| Plate          | 0.100 in   |
| RPM            | 4,700      |
| Teeth          | 120        |