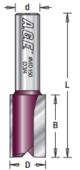

## Item #MD150, Amana Pro-Series Straight Plunge Router Bits - 1/2" Shank, 2-Flute \$17.33

Thank you for shopping with us!

Use a two-flute bit where fine finish is paramount. Two flutes balance the bit, eliminating vibration that degrades the cut finish. Two cuts per revolution yield a smooth surface, but feed rate is slightly reduced.

1/2" shank. Carbide-tipped.

| SPECIFICATIONS               |            |
|------------------------------|------------|
| Manufacturer                 | Amana Tool |
| Diameter                     | 3/4 in     |
| Cut Height, Length, or Width | 1 1/4 in   |
| Flute                        | 2          |
| Overall Length               | 2 7/8 in   |
| Shank                        | 1/2 in     |