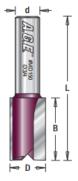

## Item #MD146, Amana Pro-Series Straight Plunge Router Bits - 1/2" Shank, 2-Flute \$26.03

Thank you for shopping with us!

Use a two-flute bit where fine finish is paramount. Two flutes balance the bit, eliminating vibration that degrades the cut finish. Two cuts per revolution yield a smooth surface, but feed rate is slightly reduced.

1/2" shank. Carbide-tipped.

| SPECIFICATIONS               |            |
|------------------------------|------------|
| Manufacturer                 | Amana Tool |
| Diameter                     | 1/2 in     |
| Cut Height, Length, or Width | 2 1/2 in   |
| Flute                        | 2          |
| Overall Length               | 4 1/2 in   |
| Shank                        | 1/2 in     |