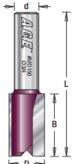

## Item #MD140, Amana Pro-Series Straight Plunge Router Bits - 1/2" Shank, 2-Flute \$13.13

Thank you for shopping with us!

Use a two-flute bit where fine finish is paramount. Two flutes balance the bit, eliminating vibration that degrades the cut finish. Two cuts per revolution yield a smooth surface, but feed rate is slightly reduced.

1/2" shank. Carbide-tipped.

| SPECIFICATIONS               |            |
|------------------------------|------------|
| Manufacturer                 | Amana Tool |
| Diameter                     | 1/2 in     |
| Cut Height, Length, or Width | 1 1/4 in   |
| Flute                        | 2          |
| Overall Length               | 2 7/8 in   |
| Shank                        | 1/2 in     |