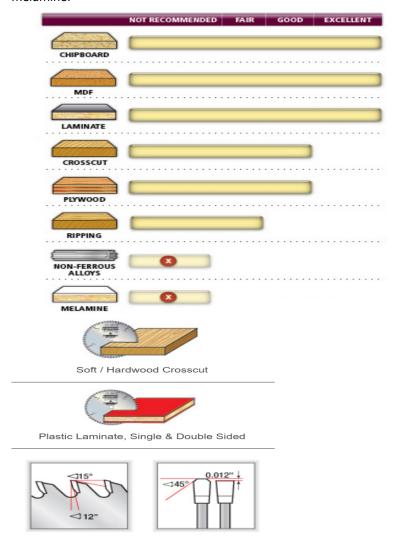

## Designed for clean cuts in plywood and single-sided laminates.

These blades are specifically designed for clean cuts in plywood and single-sided laminates. The greater number of teeth, triple-chip grind, and 12º hook angle provide an excellent balance between feed resistance and finish. For a chip-free edge on both top and bottom sides of the double-sided laminates, it is recommended to use a scoring blade along with these blades.

Warning: Not recommended for cutting non-ferrous alloys and melamine.

| SPECIFICATIONS |            |
|----------------|------------|
| Manufacturer   | Amana Tool |
| Diameter       | 14 in      |
| Bore           | 1 in       |
| Hook Angle     | 10 deg     |
| Kerf           | 0.150 in   |
| Note           |            |
| Pinholes       |            |
| Plate          | 0.110 in   |
| RPM            | 5,300      |
| Teeth          | 80         |