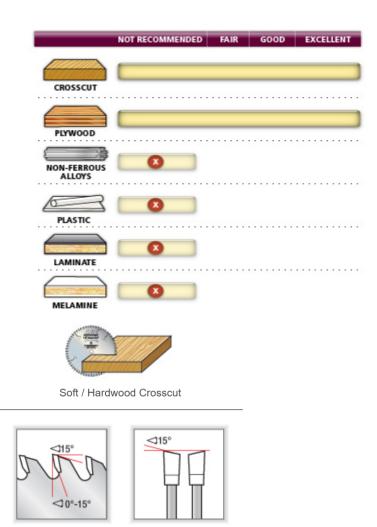

## Smooth crosscuts & long cutting life.

These blades are designed for smooth crosscuts in a variety of materials from hardwoods, softwoods, and sheet goods including chipboard. The alternate top bevel and  $12^{\circ}$  hook angle provides a smooth surface and a long cutting life.

MD12-960: one of Amana's most popular blades.

Warning: Not recommended for cutting non-ferrous alloys, plastic, laminate, and melamine.

| SPECIFICATIONS |            |
|----------------|------------|
| Manufacturer   | Amana Tool |
| Bore           | 1 in       |
| Diameter       | 14 in      |
| Hook Angle     | 12 deg     |
| Kerf           | 0.150 in   |
| Note           |            |
| Pinholes       |            |
| Plate          | 0.110 in   |
| RPM            | 5,300      |
| Teeth          | 80         |