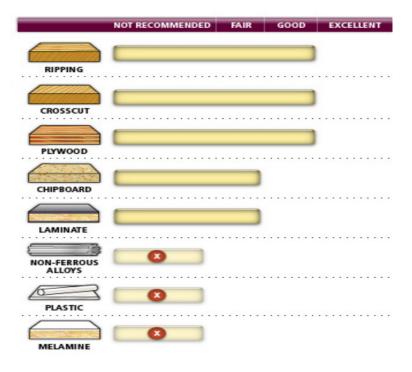

## Continue working without changing blades.

With general purpose saw blades you can save time by not continually switching back and forth between rip and crosscut blades. These industrial quality general purpose blades provide good results when ripping or crosscutting in a variety of materials.

Warning: Not recommended for cutting non-ferrous alloys, plastic, and melamine.

| SPECIFICATIONS |            |
|----------------|------------|
| Manufacturer   | Amana Tool |
| Diameter       | 14 in      |
| Bore           | 1 in       |