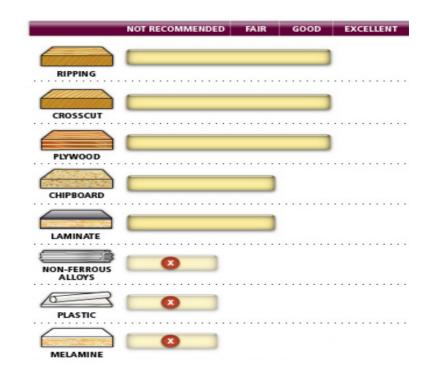

## Continue working without changing blades.

With general purpose saw blades you can save time by not continually switching back and forth between rip and crosscut blades. These industrial quality general purpose blades provide good results when ripping or crosscutting in a variety of materials.

Warning: Not recommended for cutting non-ferrous alloys, plastic, and melamine.

×

| SPECIFICATIONS |            |
|----------------|------------|
| Manufacturer   | Amana Tool |
| Diameter       | 14 in      |
| Bore           | 1 in       |