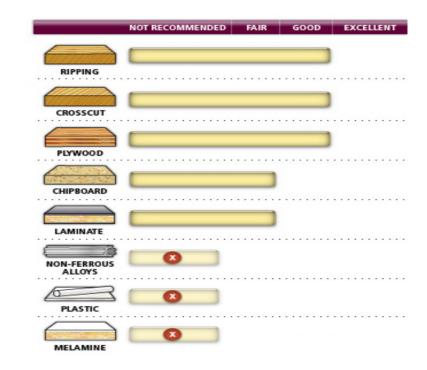

## Continue working without changing blades.

With general purpose saw blades you can save time by not continually switching back and forth between rip and crosscut blades. These industrial quality general purpose blades provide good results when ripping or crosscutting in a variety of materials.

Warning: Not recommended for cutting non-ferrous alloys, plastic, and melamine.

×

| SPECIFICATIONS |            |
|----------------|------------|
| Manufacturer   | Amana Tool |
| Diameter       | 14 in      |
| Bore           | 30 mm      |