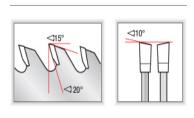

Warning: Not recommended for cutting non-ferrous alloys, plastic, laminate, and melamine.

| SPECIFICATIONS |            |
|----------------|------------|
| Manufacturer   | Amana Tool |
| Diameter       | 14 in      |
| Bore           | 1 in       |
| Hook Angle     | 20 deg     |
| Kerf           | 0.138 in   |
| Pinholes       |            |
| Plate          | 0.098 in   |
| RPM            | 5,300      |
| Teeth          | 36         |