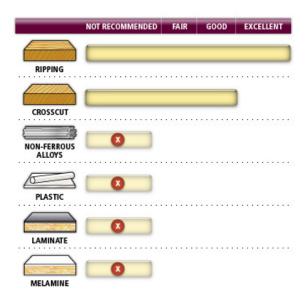

Warning: Not recommended for cutting non-ferrous alloys, plastic, laminate, and melamine.

| SPECIFICATIONS |            |
|----------------|------------|
| Manufacturer   | Amana Tool |
| Diameter       | 14 in      |
| Bore           | 1 in       |
| Hook Angle     | 20 deg     |
| Kerf           | 0.138 in   |
| Pinholes       |            |
| Plate          | 0.098 in   |
| RPM            | 5,300      |
| Teeth          | 36         |