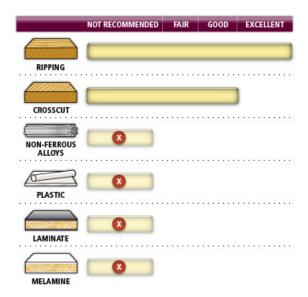

30mm bore accepts pinhole arrangements of 2/10/60, 2/7/42, 2/9/46

Warning: Not recommended for cutting non-ferrous alloys, plastic, laminate, and melamine.

| SPECIFICATIONS |                                            |
|----------------|--------------------------------------------|
| Manufacturer   | Amana Tool                                 |
| Diameter       | 14 in                                      |
| Bore           | 30 mm                                      |
| Hook Angle     | 20 deg                                     |
| Kerf           | 0.138 in                                   |
| Pinholes       | 30mm bore accepts: 2/10/60, 2/7/42, 2/9/46 |
| Plate          | 0.098 in                                   |
| RPM            | 5,300                                      |
| Teeth          | 36                                         |