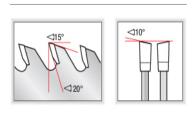

30mm bore accepts pinhole arrangements of 2/10/60, 2/7/42, 2/9/46

Warning: Not recommended for cutting non-ferrous alloys, plastic, laminate, and melamine.

| SPECIFICATIONS |                                            |
|----------------|--------------------------------------------|
| Manufacturer   | Amana Tool                                 |
| Diameter       | 14 in                                      |
| Bore           | 30 mm                                      |
| Hook Angle     | 20 deg                                     |
| Kerf           | 0.138 in                                   |
| Pinholes       | 30mm bore accepts: 2/10/60, 2/7/42, 2/9/46 |
| Plate          | 0.098 in                                   |
| RPM            | 5,300                                      |
| Teeth          | 36                                         |