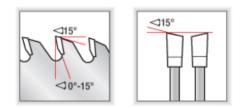

## Smooth crosscuts & long cutting life.

These blades are designed for smooth crosscuts in a variety of materials from hardwoods, softwoods, and sheet goods including chipboard. The alternate top bevel and  $10^{\circ}$  hook angle provides a smooth surface and a long cutting life.