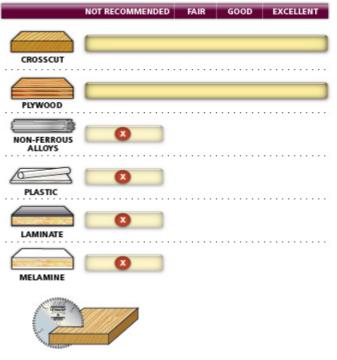

MD12-960: one of Amana's most popular blades.

Warning: Not recommended for cutting non-ferrous alloys, plastic, laminate, and melamine.

Soft / Hardwood Crosscut

| SPECIFICATIONS |            |
|----------------|------------|
| Manufacturer   | Amana Tool |
| Bore           | 1 in       |
| Diameter       | 14 in      |
| Hook Angle     | 10 deg     |
| Kerf           | 0.138 in   |
| Note           |            |
| Pinholes       |            |
| Plate          | 0.098 in   |
| RPM            | 5,300      |
| Teeth          | 108        |