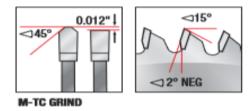

Warning: Not recommended for cutting non-ferrous alloys.

PLASTIC

| SPECIFICATIONS |            |
|----------------|------------|
| Manufacturer   | Amana Tool |
| Diameter       | 14 in      |
| Bore           | 30 mm      |
| Grind          | M-TC       |
| Hook Angle     | -2 deg     |

| SPECIFICATIONS |                          |
|----------------|--------------------------|
| Kerf           | 0.145 in                 |
| Note           |                          |
| Pinholes       | 2/10/60, 2/7/42 & 2/9/46 |
| Plate          | 0.118 in                 |
| RPM            | 5,300                    |
| Teeth          | 108                      |