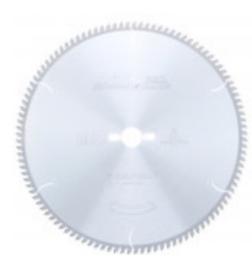

## Item #MD14-102-30, Amana A.G.E. Series Plastic Saw Blades: M-TCG Grind \$188.40

Thank you for shopping with us!

## Plastic Cutting Saw Blades.

Designed for smooth, chip-free cutting of plastics. Higher tooth count blades will work better in thicker material. These saw blades are also suitable for crosscutting, trimming, and mitering wood, and are excellent for cutting plywood, laminate on particleboard and plastic laminate flooring.

Warning: Not recommended for cutting non-ferrous alloys.

PLASTIC

| SPECIFICATIONS |            |
|----------------|------------|
| Manufacturer   | Amana Tool |
| Diameter       | 14 in      |
| Bore           | 30 mm      |
| Grind          | M-TC       |
| Hook Angle     | -2 deg     |

| SPECIFICATIONS |                          |
|----------------|--------------------------|
| Kerf           | 0.145 in                 |
| Note           |                          |
| Pinholes       | 2/10/60, 2/7/42 & 2/9/46 |
| Plate          | 0.118 in                 |
| RPM            | 5,300                    |
| Teeth          | 108                      |