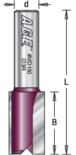

## Item #MD138, Amana Pro-Series Straight Plunge Router Bits - 1/2" Shank, 2-Flute \$14.14

Thank you for shopping with us!

Use a two-flute bit where fine finish is paramount. Two flutes balance the bit, eliminating vibration that degrades the cut finish. Two cuts per revolution yield a smooth surface, but feed rate is slightly reduced.

1/2" shank. Carbide-tipped.

| SPECIFICATIONS               |            |
|------------------------------|------------|
| Manufacturer                 | Amana Tool |
| Diameter                     | 1/2 in     |
| Cut Height, Length, or Width | 1 in       |
| Flute                        | 2          |
| Overall Length               | 2 5/8 in   |
| Shank                        | 1/2 in     |