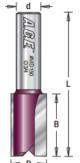

## Item #MD134, Amana Pro-Series Straight Plunge Router Bits - 1/2" Shank, 2-Flute \$13.09

Thank you for shopping with us!

Use a two-flute bit where fine finish is paramount. Two flutes balance the bit, eliminating vibration that degrades the cut finish. Two cuts per revolution yield a smooth surface, but feed rate is slightly reduced.

1/2" shank. Carbide-tipped.

| SPECIFICATIONS               |            |
|------------------------------|------------|
| Manufacturer                 | Amana Tool |
| Diameter                     | 3/8 in     |
| Cut Height, Length, or Width | 1 in       |
| Flute                        | 2          |
| Overall Length               | 2 3/4 in   |
| Shank                        | 1/2 in     |