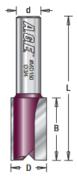

## Item #MD130, Amana Pro-Series Straight Plunge Router Bits - 1/2" Shank, 2-Flute \$14.03

Thank you for shopping with us! Use a two-flute bit where fine finish is paramount. Two flutes balance the bit, eliminating vibration that degrades the cut finish. Two cuts per revolution yield a smooth surface, but feed rate is slightly reduced. 1/2" shank. Carbide-tipped.

| SPECIFICATIONS               |            |
|------------------------------|------------|
| Manufacturer                 | Amana Tool |
| Diameter                     | 1/4 in     |
| Cut Height, Length, or Width | 3/4 in     |
| Flute                        | 2          |
| Overall Length               | 2 1/2 in   |
| Shank                        | 1/2 in     |