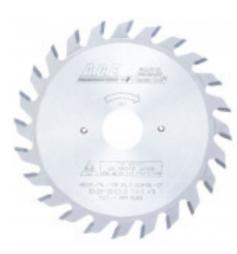

## Item #MD120-T14, Amana A.G.E. Series Adjustable Scoring Sets: ATB Grind \$95.10

Thank you for shopping with us!

## Chip-free cuts on both sides of the material.

Used on vertical panel saws and sliding table saws with separate scoring units for chip-free cuts on both sides of the material. Adjustable scoring sets consist of two 12-tooth saw blades with shims to adjust the kerf width (2.8mm to 3.6mm). Used in combination with our plywood/laminate series.

Warning: Not recommended for cutting non-ferrous alloys.

| SPECIFICATIONS |                          |
|----------------|--------------------------|
| Manufacturer   | Amana Tool               |
| Bore           | 22 mm                    |
| Diameter       | 120 mm                   |
| Hook Angle     | 12 deg                   |
| Kerf           | 2.8-3.6 mm 110144 in     |
| Note           | A most popular saw blade |
| Pinholes       |                          |
| Plate          | 2.2mm(x2)087 in (x2)     |
| Teeth          | 12x2                     |